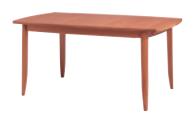

### shades range\_

2804 Extending Dining Table

Matching crown veneers with banding. Supplied with 2 extension leaves stored within the table.

**H** 76cm **W** 160cm - closed **D** 95cm W 203cm - 1 extension

W 246cm - 2 extensions

Flexible Dining (2804 unextended)

Extended (2804 fully extended)

Reciprocal action sliding top allows for easy extension. Comfortably seats up to 10 people when fully extended.

2814 Flip Top Square Dining Table Matching table top veneers with banding.