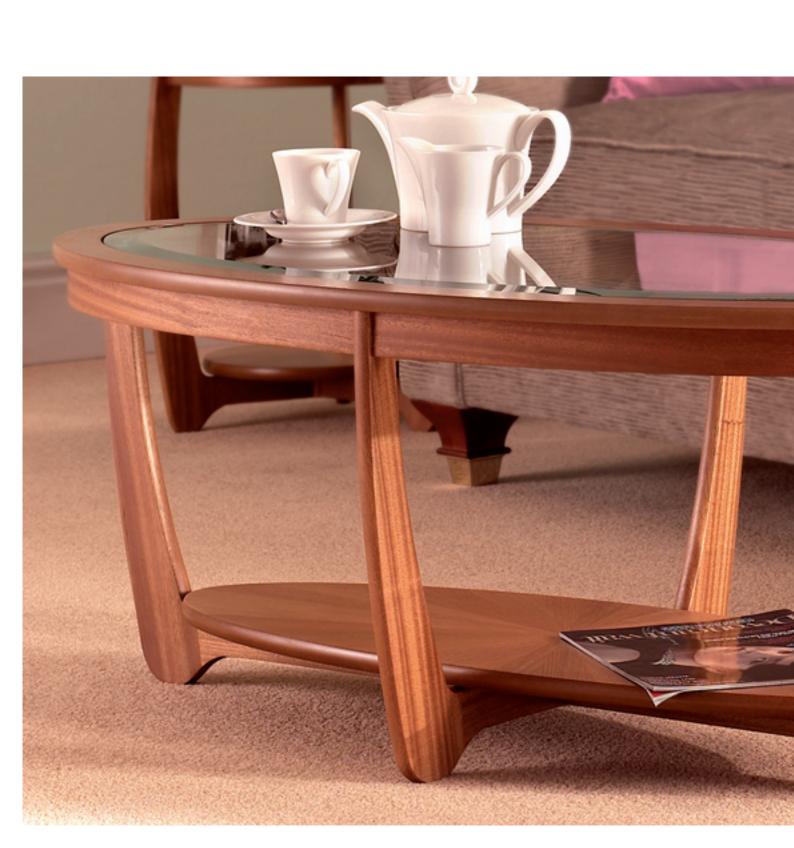

#### Living

The unique styling of soft curves and elegant detail flow all the way into the living room. Our shaped corner TV cabinet provides the perfect display for your television and accessories, whilst our unique range of occasional tables with bevelled glass or stunning sunburst veneer tops will transform any and every living space.

**5824** Sunburst Top Round Lamp Table Banded sunburst top.

H 55cm W 50cm D 50cm

**5844** Sunburst Top Oval Coffee Table Banded sunburst top.

H 46cm W 120cm D 60cm

**5924** Sunburst Round Coffee Table Banded sunburst top.