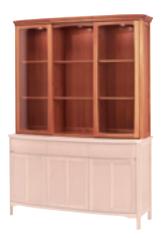

H 81cm W 104cm D 49cm

**1814** Shaped 3 Door Sideboard Removable shelves, soft close drawer system, flexible cutlery tray in middle drawer.

H 81cm W 135cm D 49cm

**4804** Shaped Glass Door Display Top Unit Low voltage downlights, removable and adjustable glass shelves with wooden front trim.

H 196cm (combined with model 1814) W 139cmD 49cm (combined) D 36cm (top section)

**5854** Shaped Console Table Soft close drawer system.

H 81cm W 104cm D 39cm

**5934** Shaped TV Unit with Drawers
Soft close drawer system, drawer depth to take
CD/DVD. Back panel wire management cut-out.