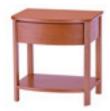

H 196cm (combined with model 1914) W 76cm D 56cm (combined) D 50cm (top section along wall)

**5904** Shaped Lamp Table With drawer.

H 51cm W 49cm D 40cm

**5864** Shaped Wall Mirror Bevelled mirror.

H 65cm W 105cm D 2cm