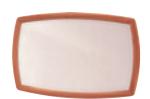

H 196cm (combined with model 1914) W 76cm D 56cm (combined) D 50cm (top section along wall)

**5904** Shaped Lamp Table With drawer.

H 51cm W 49cm D 40cm

**5864** Shaped Wall Mirror Bevelled mirror.

H 65cm W 105cm D 2cm