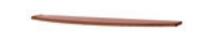

#### 9904 Large Floating Shelf

Shaped shelf, supplied with concealed wall fixing brackets.

H 2.5cm W 120cm D 28cm

Living Library

dining dining passion quality design heritage trust