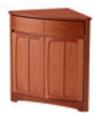

H 81cm W 178cm D 49cm

**1914** Shaped Corner Base Unit Removable and adjustable shelf. With drawer

H 81cm W 76cm D 56cm (along wall)

4904 Shaped Corner Display Top Unit

Low voltage downlight, removable and adjustable glass shelves with wooden front trim. Single piece glazed door with central rail, right hand hinged.