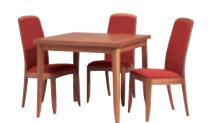

### to dine for\_

Whether it's an informal dinner for two or a setting for many more, Shade's flexible dining options can be configured to suit every occasion.

#### Dining

Shades offers flexible dining options with tables that look as elegant when laid for an intimate candle-lit dinner or extended for the whole family. Chairs come in two superb designs - the stylish ladder back, showing off the beauty of the wood, or alternatively the comfort and sophistication of the upholstered back chair.

Tables and chairs can be co-ordinated with a selection of functional sideboards and display options to complete the setting.