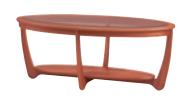

**5824** Sunburst Top Round Lamp Table Banded sunburst top.

H 55cm W 50cm D 50cm

**5844** Sunburst Top Oval Coffee Table Banded sunburst top.

H 46cm W 120cm D 60cm

**5924** Sunburst Round Coffee Table Banded sunburst top.