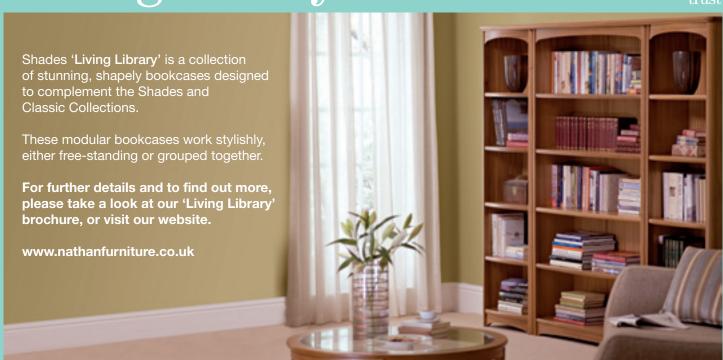

#### 9904 Large Floating Shelf

Shaped shelf, supplied with concealed wall fixing brackets.

H 2.5cm W 120cm D 28cm

Living Library

dining dining passion quality design heritage trust