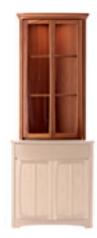

H 81cm W 178cm D 49cm

**1914** Shaped Corner Base Unit Removable and adjustable shelf. With drawer

H 81cm W 76cm D 56cm (along wall)

4904 Shaped Corner Display Top Unit

Low voltage downlight, removable and adjustable glass shelves with wooden front trim. Single piece glazed door with central rail, right hand hinged.

H 196cm (combined with model 1914) W 76cm D 56cm (combined) D 50cm (top section along wall)

**5904** Shaped Lamp Table With drawer.

H 51cm W 49cm D 40cm

**5864** Shaped Wall Mirror Bevelled mirror.

H 65cm W 105cm D 2cm