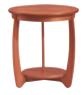

H 196cm (combined with model 1914) W 76cm D 56cm (combined) D 50cm (top section along wall)

**5904** Shaped Lamp Table With drawer.

H 51cm W 49cm D 40cm

**5864** Shaped Wall Mirror Bevelled mirror.

H 65cm W 105cm D 2cm