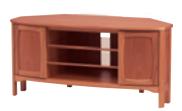

H 48cm W 120cm D 49cm

**5874** Shaped Corner TV Unit
Removable and adjustable central glass shelves with wooden front trim. Each outer cupboard has 1 adjustable wooden shelf.

H 52cm W 110cm D 50cm (depth along wall 78cm)