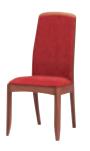

H 76cm W 104cm - closed D 104cm W 142cm - extended

Flexible Dining (2904 unextended)

Extended (2904 extended)

Easy-action folding centre leaf. Comfortably seats up to 6 people.

3804 Fully Upholstered Dining Chair Choice of fabrics.

**H** 97cm **W** 44cm **D** 53cm

3814 Ladder Back Dining Chair Choice of fabrics.

H 97cm W 44cm D 53cm

1904 Shaped 2 Door Sideboard Removable shelf, soft close drawer system, flexible cutlery tray in left hand drawer.