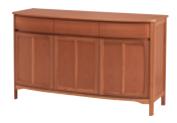

H 46cm W 120cm D 60cm

**5914** Glass Top Round Coffee Table
Bevelled glass. Sunburst veneered shelf.

**H** 46cm **W** 90cm **D** 90cm

1804 Shaped 4 Door Sideboard

Removable shelves, soft close drawer system, double width middle drawer incorporating a flexible cutlery tray.