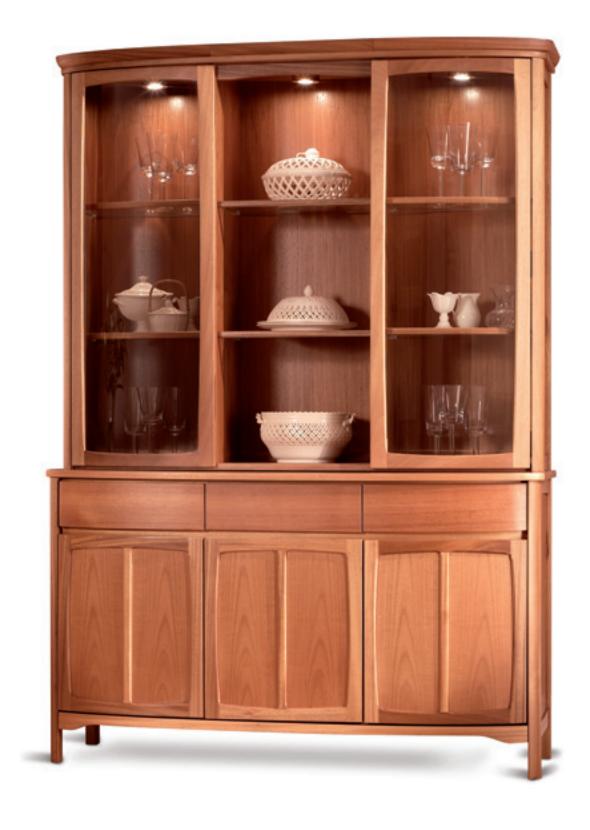

#### Design

Shape and proportion are blended to create a stylish, contemporary and elegant look that will fit perfectly into your home.

Symbolising everything that Shades represents, our signature sideboards and display cabinets have curved tops, drawers and doors, making a definitive statement of good taste. Our carefully selected and matched frontage veneers exude quality, equalled by the craftsmanship that goes into creating the beautiful curved glass and wood doors.

Function is just as important as looks and this beautiful furniture incorporates well planned storage and display, soft close drawers and sensuous lighting to illuminate those treasured items.

H 81cm W 104cm D 49cm

**1814** Shaped 3 Door Sideboard Removable shelves, soft close drawer system, flexible cutlery tray in middle drawer.

H 81cm W 135cm D 49cm

**4804** Shaped Glass Door Display Top Unit Low voltage downlights, removable and adjustable glass shelves with wooden front trim.