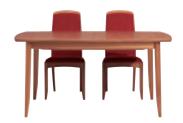

### shades range\_

2804 Extending Dining Table

Matching crown veneers with banding. Supplied with 2 extension leaves stored within the table.

**H** 76cm **W** 160cm - closed **D** 95cm W 203cm - 1 extension

W 246cm - 2 extensions

Flexible Dining (2804 unextended)

Extended (2804 fully extended)

Reciprocal action sliding top allows for easy extension. Comfortably seats up to 10 people when fully extended.

2814 Flip Top Square Dining Table Matching table top veneers with banding.

H 76cm W 104cm - closed D 104cm W 142cm - extended

Flexible Dining (2904 unextended)

Extended (2904 extended)

Easy-action folding centre leaf. Comfortably seats up to 6 people.

3804 Fully Upholstered Dining Chair Choice of fabrics.

**H** 97cm **W** 44cm **D** 53cm

3814 Ladder Back Dining Chair Choice of fabrics.

H 97cm W 44cm D 53cm

1904 Shaped 2 Door Sideboard Removable shelf, soft close drawer system, flexible cutlery tray in left hand drawer.