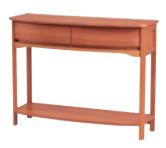

H 196cm (combined with model 1814) W 139cmD 49cm (combined) D 36cm (top section)

**5854** Shaped Console Table Soft close drawer system.

H 81cm W 104cm D 39cm

**5934** Shaped TV Unit with Drawers
Soft close drawer system, drawer depth to take
CD/DVD. Back panel wire management cut-out.