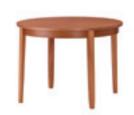

### shades range\_

2804 Extending Dining Table

Matching crown veneers with banding. Supplied with 2 extension leaves stored within the table.

**H** 76cm **W** 160cm - closed **D** 95cm W 203cm - 1 extension

W 246cm - 2 extensions

Flexible Dining (2804 unextended)

Extended (2804 fully extended)

Reciprocal action sliding top allows for easy extension. Comfortably seats up to 10 people when fully extended.

2814 Flip Top Square Dining Table Matching table top veneers with banding.