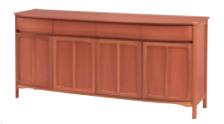

H 46cm W 120cm D 60cm

**5914** Glass Top Round Coffee Table
Bevelled glass. Sunburst veneered shelf.

**H** 46cm **W** 90cm **D** 90cm

1804 Shaped 4 Door Sideboard

Removable shelves, soft close drawer system, double width middle drawer incorporating a flexible cutlery tray.