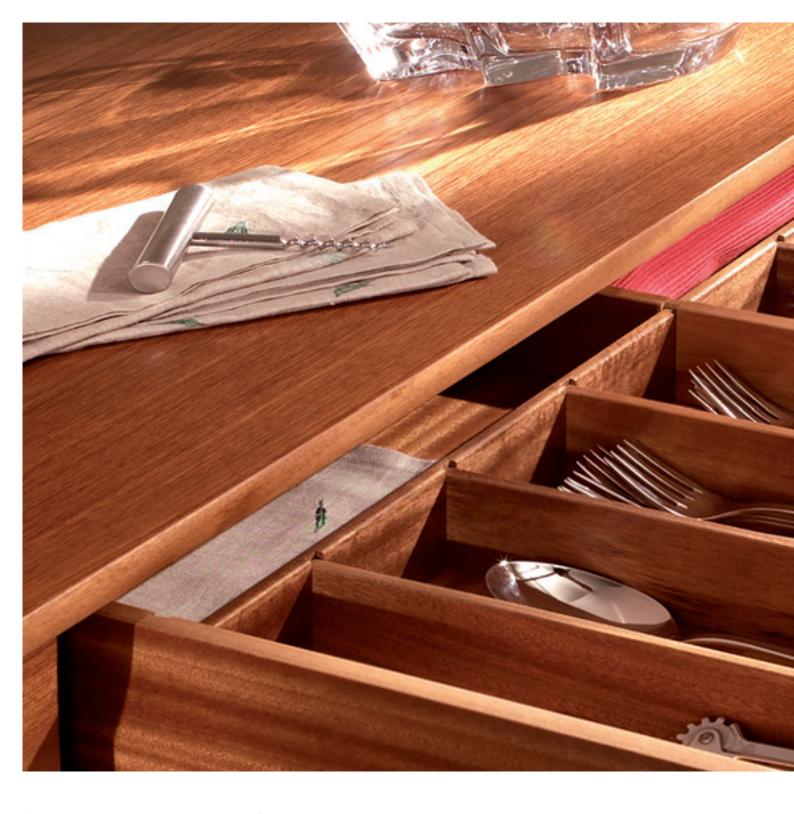

**H** 97cm **W** 44cm **D** 53cm

3814 Ladder Back Dining Chair Choice of fabrics.

H 97cm W 44cm D 53cm

1904 Shaped 2 Door Sideboard Removable shelf, soft close drawer system, flexible cutlery tray in left hand drawer.