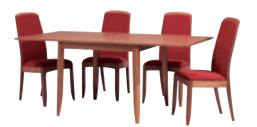

### shades range\_

2804 Extending Dining Table

Matching crown veneers with banding. Supplied with 2 extension leaves stored within the table.

**H** 76cm **W** 160cm - closed **D** 95cm W 203cm - 1 extension

W 246cm - 2 extensions

Flexible Dining (2804 unextended)

Extended (2804 fully extended)

Reciprocal action sliding top allows for easy extension. Comfortably seats up to 10 people when fully extended.

2814 Flip Top Square Dining Table Matching table top veneers with banding.