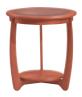

**5824** Sunburst Top Round Lamp Table Banded sunburst top.

H 55cm W 50cm D 50cm

**5844** Sunburst Top Oval Coffee Table Banded sunburst top.

H 46cm W 120cm D 60cm

**5924** Sunburst Round Coffee Table Banded sunburst top.

H 46cm W 90cm D 90cm

5814 Glass Top Round Lamp Table
Bevelled glass. Sunburst veneered shelf.

**H** 55cm **W** 50cm **D** 50cm

**5834** Glass Top Oval Coffee Table
Bevelled glass. Sunburst veneered shelf.