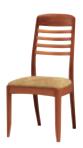

#### Dining

Shades offers flexible dining options with tables that look as elegant when laid for an intimate candle-lit dinner or extended for the whole family. Chairs come in two superb designs - the stylish ladder back, showing off the beauty of the wood, or alternatively the comfort and sophistication of the upholstered back chair.

H 76cm W 104cm - closed D 104cm W 142cm - extended

Flexible Dining (2904 unextended)

Extended (2904 extended)

Easy-action folding centre leaf. Comfortably seats up to 6 people.

3804 Fully Upholstered Dining Chair Choice of fabrics.

**H** 97cm **W** 44cm **D** 53cm

3814 Ladder Back Dining Chair Choice of fabrics.

H 97cm W 44cm D 53cm

1904 Shaped 2 Door Sideboard Removable shelf, soft close drawer system, flexible cutlery tray in left hand drawer.