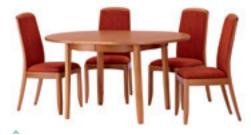

#### Dining

Shades offers flexible dining options with tables that look as elegant when laid for an intimate candle-lit dinner or extended for the whole family. Chairs come in two superb designs - the stylish ladder back, showing off the beauty of the wood, or alternatively the comfort and sophistication of the upholstered back chair.

Tables and chairs can be co-ordinated with a selection of functional sideboards and display options to complete the setting.

W 246cm - 2 extensions

Flexible Dining (2804 unextended)

Extended (2804 fully extended)

Reciprocal action sliding top allows for easy extension. Comfortably seats up to 10 people when fully extended.

2814 Flip Top Square Dining Table Matching table top veneers with banding.