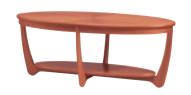

**5824** Sunburst Top Round Lamp Table Banded sunburst top.

H 55cm W 50cm D 50cm

**5844** Sunburst Top Oval Coffee Table Banded sunburst top.

H 46cm W 120cm D 60cm

**5924** Sunburst Round Coffee Table Banded sunburst top.