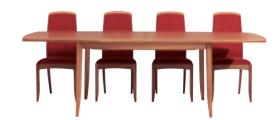

### to dine for\_

Whether it's an informal dinner for two or a setting for many more, Shade's flexible dining options can be configured to suit every occasion.

#### Dining

Shades offers flexible dining options with tables that look as elegant when laid for an intimate candle-lit dinner or extended for the whole family. Chairs come in two superb designs - the stylish ladder back, showing off the beauty of the wood, or alternatively the comfort and sophistication of the upholstered back chair.

Tables and chairs can be co-ordinated with a selection of functional sideboards and display options to complete the setting.