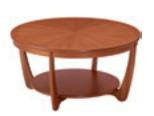

**5824** Sunburst Top Round Lamp Table Banded sunburst top.

H 55cm W 50cm D 50cm

**5844** Sunburst Top Oval Coffee Table Banded sunburst top.

H 46cm W 120cm D 60cm

**5924** Sunburst Round Coffee Table Banded sunburst top.

H 46cm W 90cm D 90cm

5814 Glass Top Round Lamp Table
Bevelled glass. Sunburst veneered shelf.

**H** 55cm **W** 50cm **D** 50cm

**5834** Glass Top Oval Coffee Table
Bevelled glass. Sunburst veneered shelf.