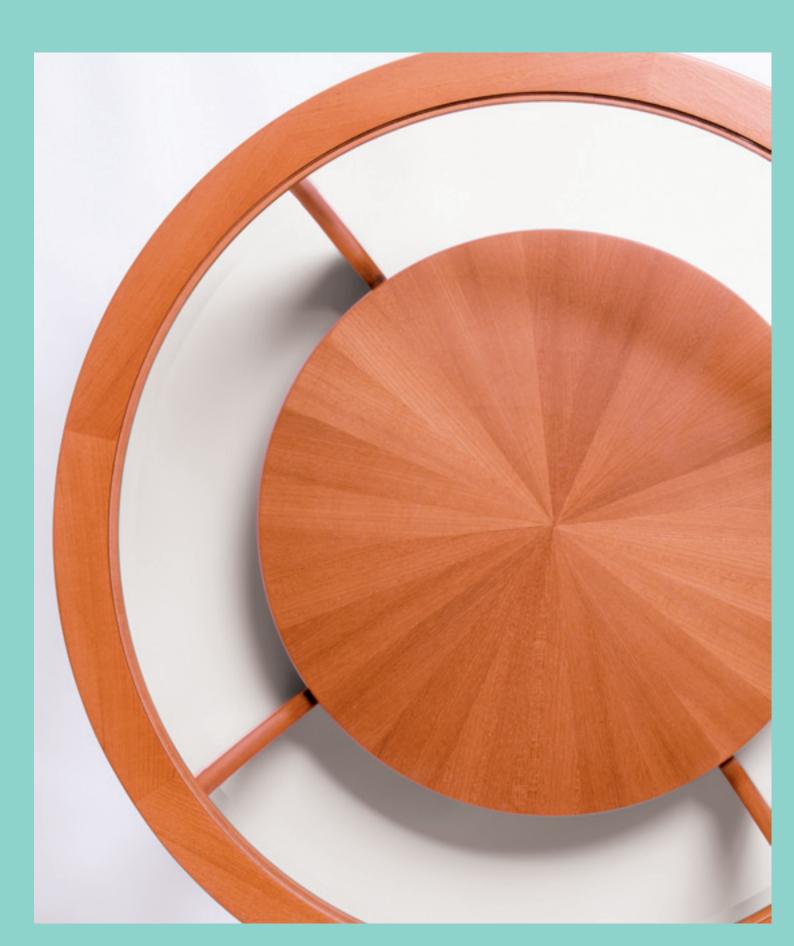

**5824** Sunburst Top Round Lamp Table Banded sunburst top.

H 55cm W 50cm D 50cm

**5844** Sunburst Top Oval Coffee Table Banded sunburst top.

H 46cm W 120cm D 60cm

**5924** Sunburst Round Coffee Table Banded sunburst top.

H 46cm W 90cm D 90cm

5814 Glass Top Round Lamp Table
Bevelled glass. Sunburst veneered shelf.

**H** 55cm **W** 50cm **D** 50cm

**5834** Glass Top Oval Coffee Table
Bevelled glass. Sunburst veneered shelf.