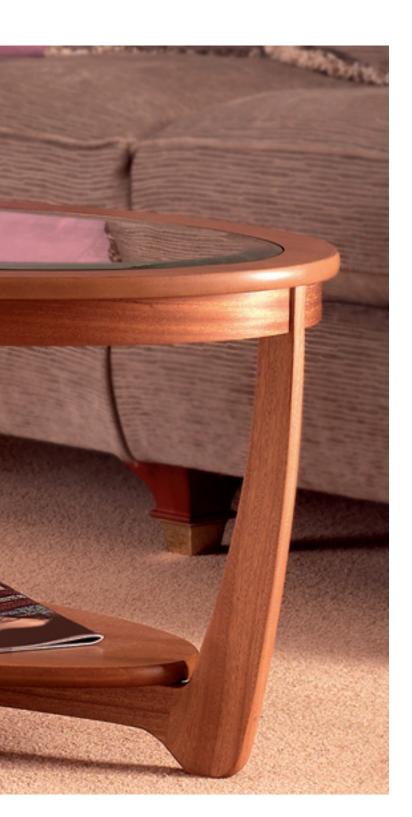

**5824** Sunburst Top Round Lamp Table Banded sunburst top.

H 55cm W 50cm D 50cm

**5844** Sunburst Top Oval Coffee Table Banded sunburst top.

H 46cm W 120cm D 60cm

**5924** Sunburst Round Coffee Table Banded sunburst top.

H 46cm W 90cm D 90cm

5814 Glass Top Round Lamp Table
Bevelled glass. Sunburst veneered shelf.

**H** 55cm **W** 50cm **D** 50cm

**5834** Glass Top Oval Coffee Table
Bevelled glass. Sunburst veneered shelf.