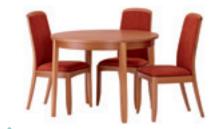

#### Dining

Shades offers flexible dining options with tables that look as elegant when laid for an intimate candle-lit dinner or extended for the whole family. Chairs come in two superb designs - the stylish ladder back, showing off the beauty of the wood, or alternatively the comfort and sophistication of the upholstered back chair.

Tables and chairs can be co-ordinated with a selection of functional sideboards and display options to complete the setting.

H 76cm W 104cm - closed D 104cm W 142cm - extended

Flexible Dining (2904 unextended)

Extended (2904 extended)

Easy-action folding centre leaf. Comfortably seats up to 6 people.

3804 Fully Upholstered Dining Chair Choice of fabrics.