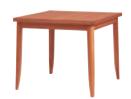

W 246cm - 2 extensions

Flexible Dining (2804 unextended)

Extended (2804 fully extended)

Reciprocal action sliding top allows for easy extension. Comfortably seats up to 10 people when fully extended.

2814 Flip Top Square Dining Table Matching table top veneers with banding.

H 76cm W 90cm - closed D 90cm W 180cm - extended

Flexible Dining (2814 closed)

Extended (2814 open)

Easy action flip top extension doubles table size.

2904 Sunburst Round Dining Table Banded sunburst top.