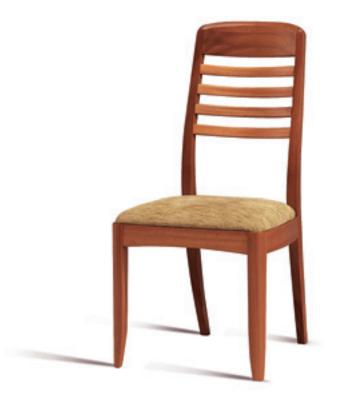

#### Dining

Shades offers flexible dining options with tables that look as elegant when laid for an intimate candle-lit dinner or extended for the whole family. Chairs come in two superb designs - the stylish ladder back, showing off the beauty of the wood, or alternatively the comfort and sophistication of the upholstered back chair.

**H** 97cm **W** 44cm **D** 53cm

3814 Ladder Back Dining Chair Choice of fabrics.

H 97cm W 44cm D 53cm

1904 Shaped 2 Door Sideboard Removable shelf, soft close drawer system, flexible cutlery tray in left hand drawer.