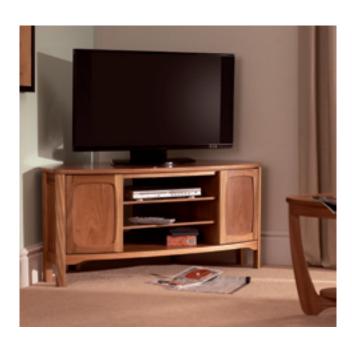

H 48cm W 120cm D 49cm

**5874** Shaped Corner TV Unit
Removable and adjustable central glass shelves with wooden front trim. Each outer cupboard has 1 adjustable wooden shelf.

H 52cm W 110cm D 50cm (depth along wall 78cm)