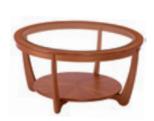

H 46cm W 90cm D 90cm

5814 Glass Top Round Lamp Table
Bevelled glass. Sunburst veneered shelf.

**H** 55cm **W** 50cm **D** 50cm

**5834** Glass Top Oval Coffee Table
Bevelled glass. Sunburst veneered shelf.

H 46cm W 120cm D 60cm

**5914** Glass Top Round Coffee Table
Bevelled glass. Sunburst veneered shelf.

**H** 46cm **W** 90cm **D** 90cm

1804 Shaped 4 Door Sideboard

Removable shelves, soft close drawer system, double width middle drawer incorporating a flexible cutlery tray.