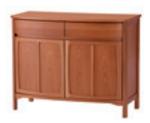

**H** 97cm **W** 44cm **D** 53cm

3814 Ladder Back Dining Chair Choice of fabrics.

H 97cm W 44cm D 53cm

1904 Shaped 2 Door Sideboard Removable shelf, soft close drawer system, flexible cutlery tray in left hand drawer.

H 81cm W 104cm D 49cm

**1814** Shaped 3 Door Sideboard Removable shelves, soft close drawer system, flexible cutlery tray in middle drawer.

H 81cm W 135cm D 49cm

**4804** Shaped Glass Door Display Top Unit Low voltage downlights, removable and adjustable glass shelves with wooden front trim.