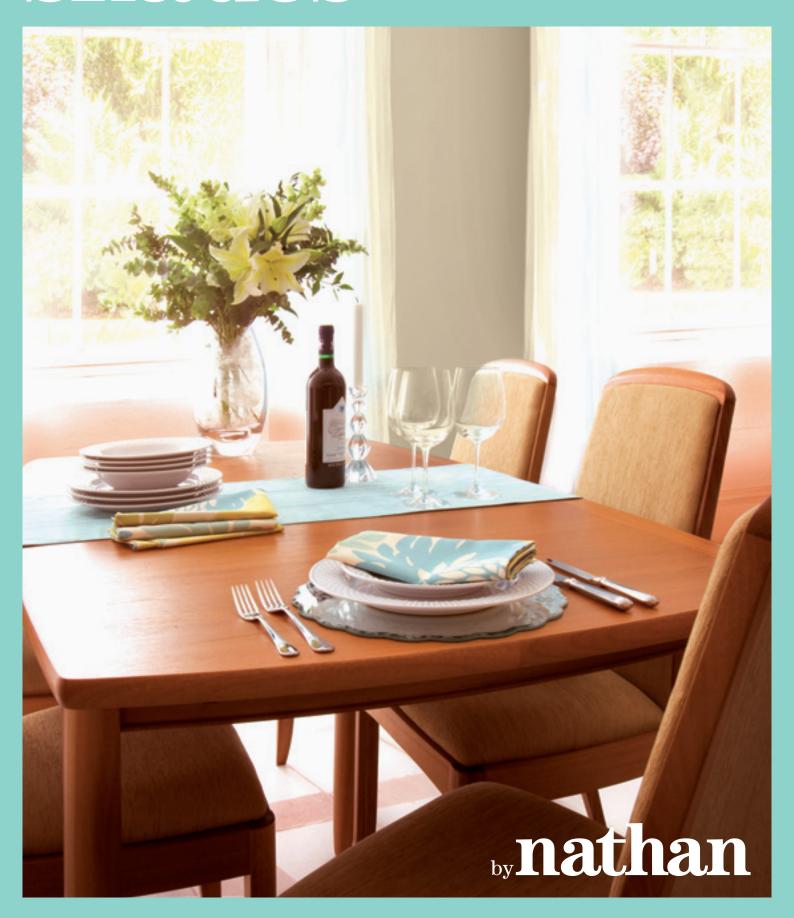

### to dine for\_

Whether it's an informal dinner for two or a setting for many more, Shade's flexible dining options can be configured to suit every occasion.

#### Dining

Shades offers flexible dining options with tables that look as elegant when laid for an intimate candle-lit dinner or extended for the whole family. Chairs come in two superb designs - the stylish ladder back, showing off the beauty of the wood, or alternatively the comfort and sophistication of the upholstered back chair.

Tables and chairs can be co-ordinated with a selection of functional sideboards and display options to complete the setting.