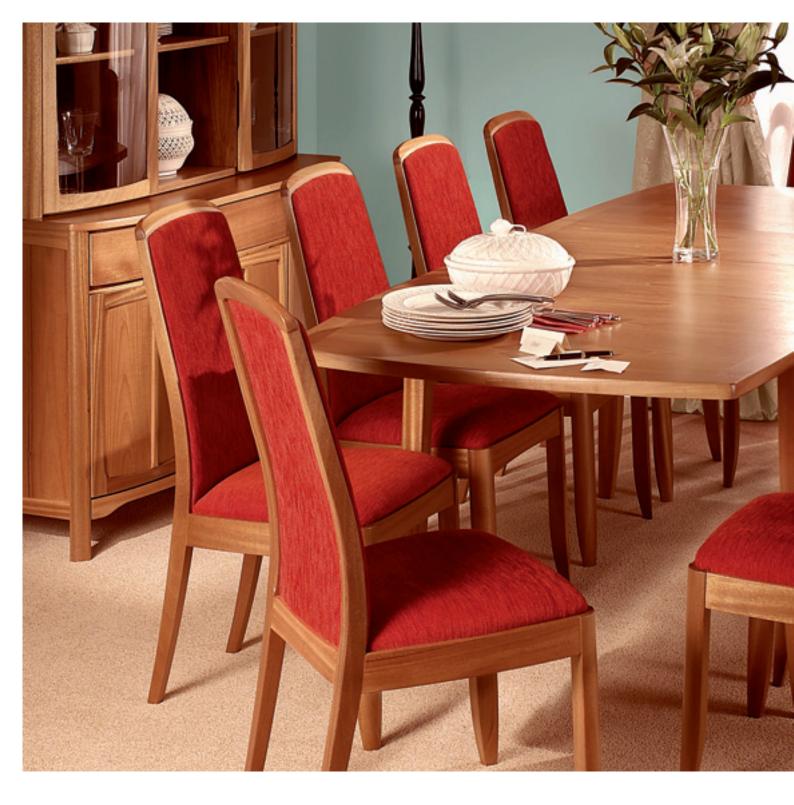

#### Dining

Shades offers flexible dining options with tables that look as elegant when laid for an intimate candle-lit dinner or extended for the whole family. Chairs come in two superb designs - the stylish ladder back, showing off the beauty of the wood, or alternatively the comfort and sophistication of the upholstered back chair.

Tables and chairs can be co-ordinated with a selection of functional sideboards and display options to complete the setting.

H 76cm W 104cm - closed D 104cm W 142cm - extended

Flexible Dining (2904 unextended)

Extended (2904 extended)

Easy-action folding centre leaf. Comfortably seats up to 6 people.

3804 Fully Upholstered Dining Chair Choice of fabrics.