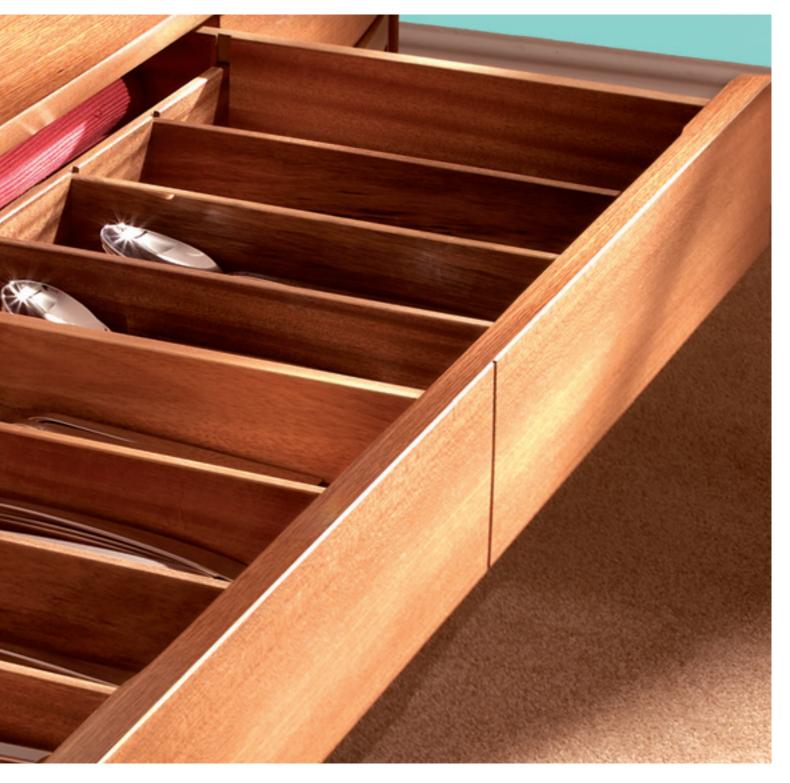

**H** 97cm **W** 44cm **D** 53cm

3814 Ladder Back Dining Chair Choice of fabrics.

H 97cm W 44cm D 53cm

1904 Shaped 2 Door Sideboard Removable shelf, soft close drawer system, flexible cutlery tray in left hand drawer.