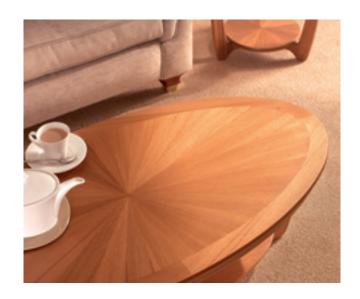

#### Living

The unique styling of soft curves and elegant detail flow all the way into the living room. Our shaped corner TV cabinet provides the perfect display for your television and accessories, whilst our unique range of occasional tables with bevelled glass or stunning sunburst veneer tops will transform any and every living space.

**5824** Sunburst Top Round Lamp Table Banded sunburst top.

H 55cm W 50cm D 50cm

**5844** Sunburst Top Oval Coffee Table Banded sunburst top.

H 46cm W 120cm D 60cm

**5924** Sunburst Round Coffee Table Banded sunburst top.