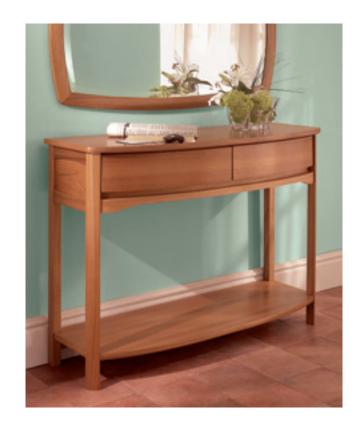

H 196cm (combined with model 1814) W 139cmD 49cm (combined) D 36cm (top section)

**5854** Shaped Console Table Soft close drawer system.

H 81cm W 104cm D 39cm

**5934** Shaped TV Unit with Drawers
Soft close drawer system, drawer depth to take
CD/DVD. Back panel wire management cut-out.