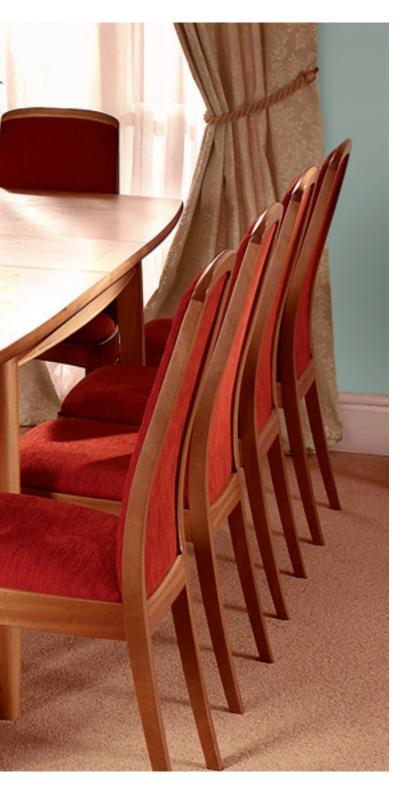

#### Dining

Shades offers flexible dining options with tables that look as elegant when laid for an intimate candle-lit dinner or extended for the whole family. Chairs come in two superb designs - the stylish ladder back, showing off the beauty of the wood, or alternatively the comfort and sophistication of the upholstered back chair.

H 76cm W 104cm - closed D 104cm W 142cm - extended

Flexible Dining (2904 unextended)

Extended (2904 extended)

Easy-action folding centre leaf. Comfortably seats up to 6 people.

3804 Fully Upholstered Dining Chair Choice of fabrics.

**H** 97cm **W** 44cm **D** 53cm

3814 Ladder Back Dining Chair Choice of fabrics.

H 97cm W 44cm D 53cm

1904 Shaped 2 Door Sideboard Removable shelf, soft close drawer system, flexible cutlery tray in left hand drawer.