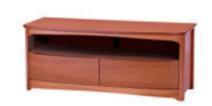

H 196cm (combined with model 1814) W 139cmD 49cm (combined) D 36cm (top section)

**5854** Shaped Console Table Soft close drawer system.

H 81cm W 104cm D 39cm

**5934** Shaped TV Unit with Drawers
Soft close drawer system, drawer depth to take
CD/DVD. Back panel wire management cut-out.