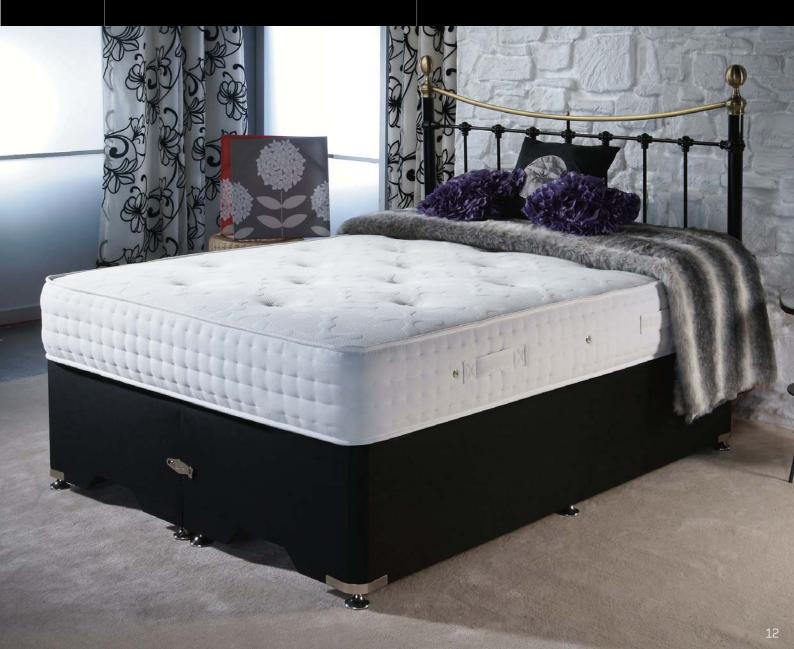

### Dreamgel

- 3 Zone DreamGel.
- 50mm Memory Foam.
- Heat Treated open coil Spring Unit.
- Soft stretch cool knit fabric cover.
- · 4 flag stitched handels.

This is a luxury knitted fabric mattress, tuffted with woollen rosettes, with a 4 rows of hand side stitch border. The mattress has a 3 zone Visco memory Dreamgel foam pad, 6g wire on a 13.5 bonnel spring which giving a medium soft feel.