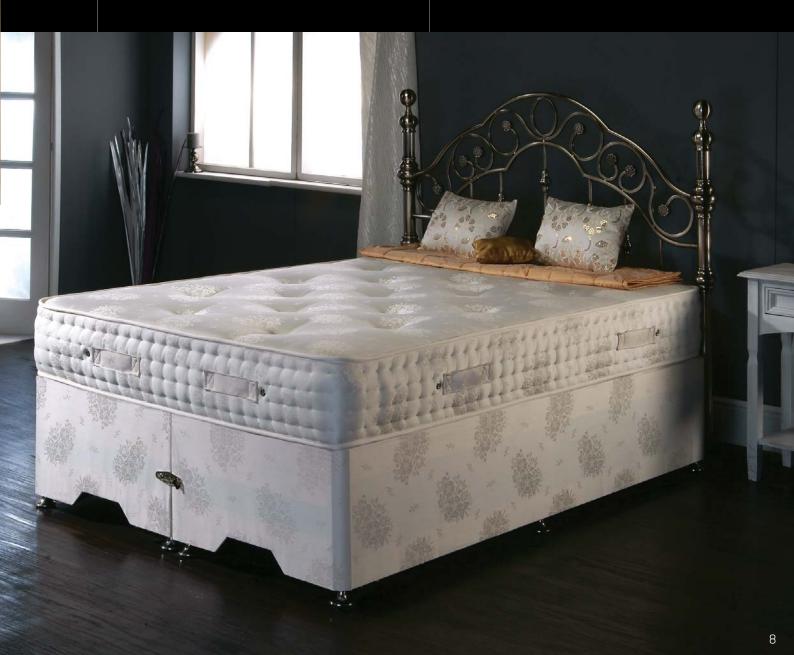

#### DIVAN BASES

All divan bases join from east to west, with chrome gliders, 4 chrome corner protectors, chrome linking bars. The base is available in 6 colours, black, charcoal, grey, ivory, brown and oatmeal. Upon ordering please specify which colour you would prefer on your base.