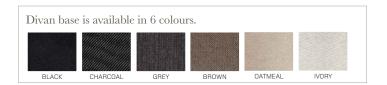

#### DIVAN BASES

All divan bases join from east to west, with chrome gliders, 4 chrome corner protectors, chrome linking bars. The base is available in 6 colours, black, charcoal, grey, ivory, brown and oatmeal. Upon ordering please specify which colour you would prefer on your base.