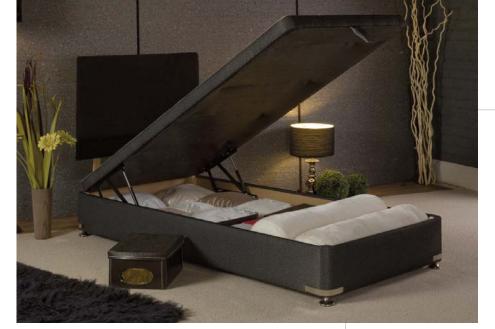

# Storage

Divan Beds are available with a variety of storage options. Below are some examples to show you exactly what are avavilable.

Note: not all options are available for every bed.

If you have any queries then please contact us and we will be happy to assist.

#### Storage 4', 4'6" and 5'

#### Storage 2'6" and 3'

2 Drawers