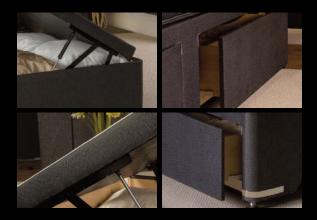

### Ottoman

- Steel Gas filled struts
- Matching Fabric Base

### ALL OTTOMAN'S FEATURE

Our Ottoman's are designed for those who need extra storage along with the luxury quality and design, with strong durable MDF bases to support any mattress, upholstered in matching fabric. Our high quality steel lifting mechanism is effortless due to the addition of gas springs