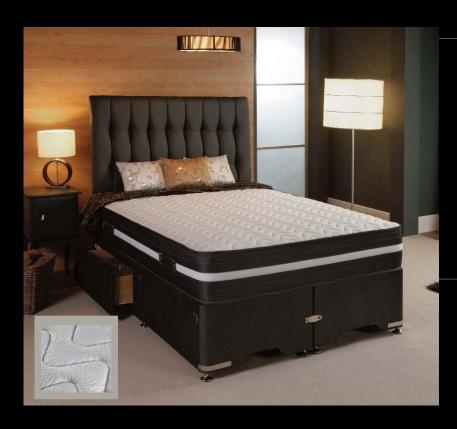

### FOAM ENCAPSULATED POCKET BEDS

The pocket springs are totally encapsulated within a foam wall interior to provide the maximum sleeping area and then luxurious layers of hypo allergenic fillings are placed in a unique order to create the ultimate feel. Temperature sensitive Dreamgel moulds to the shape of the body and helps to relieve pressure and improve circulation

# Storage

Divan Beds are available with a variety of storage options. Below are some examples to show you exactly what are avavilable.

Note: not all options are available for every bed.

If you have any queries then please contact us and we will be happy to assist.