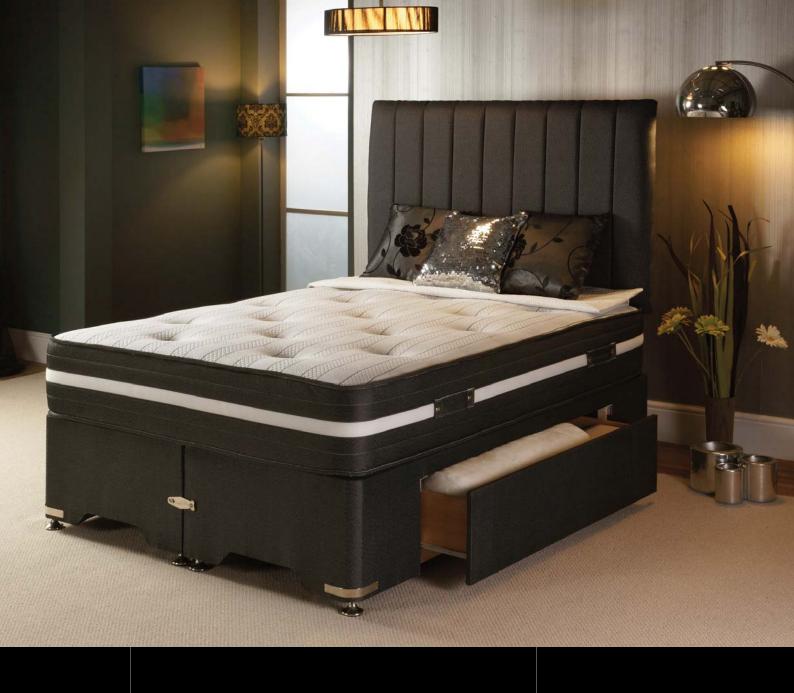

#### DIVAN BASES

All divan bases join from east to west, with chrome gliders, 4 chrome corner protectors, chrome linking bars. The base is available in 6 colours, black, charcoal, grey, ivory, brown and oatmeal. Upon ordering please specify which colour you would prefer on your base.