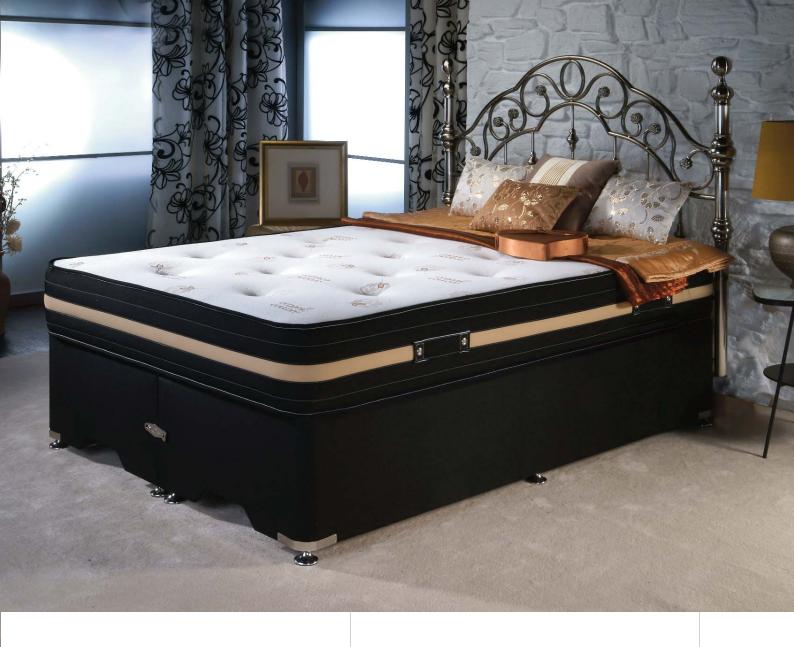

#### DIVAN BASES

All divan bases join from east to west, with chrome gliders, 4 chrome corner protectors, chrome linking bars. The base is available in 6 colours, black, charcoal, grey, ivory, brown and oatmeal. Upon ordering please specify which colour you would prefer on your base.