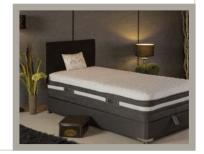

### Ottoman

- Steel Gas filled struts
- Matching Fabric Base

### ALL OTTOMAN'S FEATURE

Our Ottoman's are designed for those who need extra storage along with the luxury quality and design, with strong durable MDF bases to support any mattress, upholstered in matching fabric. Our high quality steel lifting mechanism is effortless due to the addition of gas springs