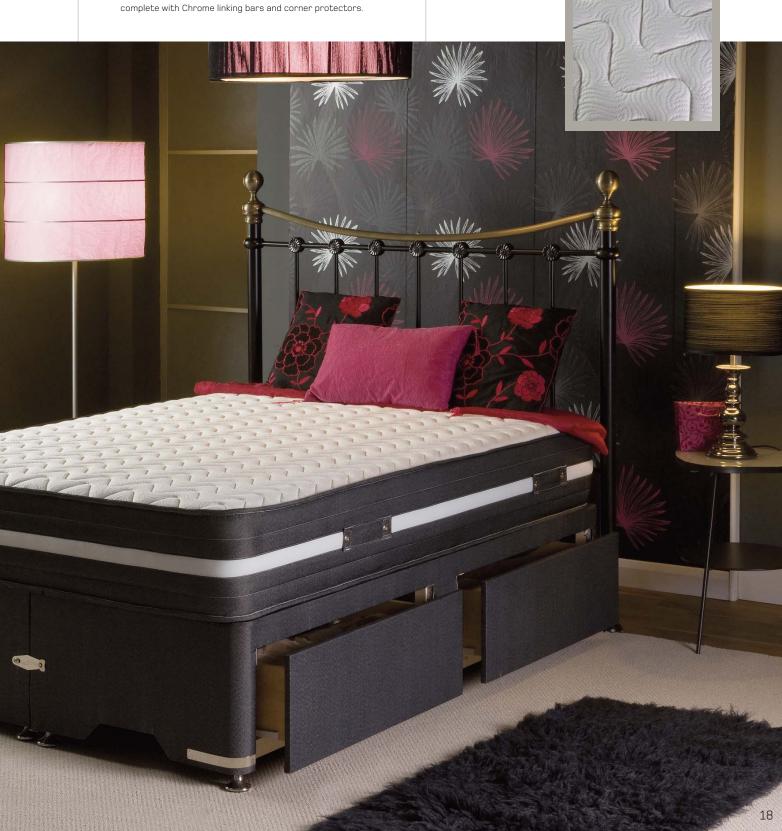

#### DIVAN BASES

All divan bases join from east to west, with chrome gliders, 4 chrome corner protectors, chrome linking bars. The base is available in 6 colours, black, charcoal, grey, ivory, brown and oatmeal. Upon ordering please specify which colour you would prefer on your base.