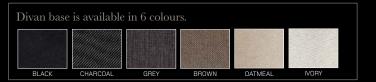

#### DIVAN BASES

All divan bases join from east to west, with chrome gliders, 4 chrome corner protectors, chrome linking bars. The base is available in 6 colours, black, charcoal, grey, ivory, brown and oatmeal. Upon ordering please specify which colour you would prefer on your base.

Divan base is available in 6 colours.

BLACK CHARCOAL GREY BROWN DATMEAL IVORY

"with a Dreamgel bed have a restful nights sleep and wake up refreshed and ready for the day ahead"

dream ge