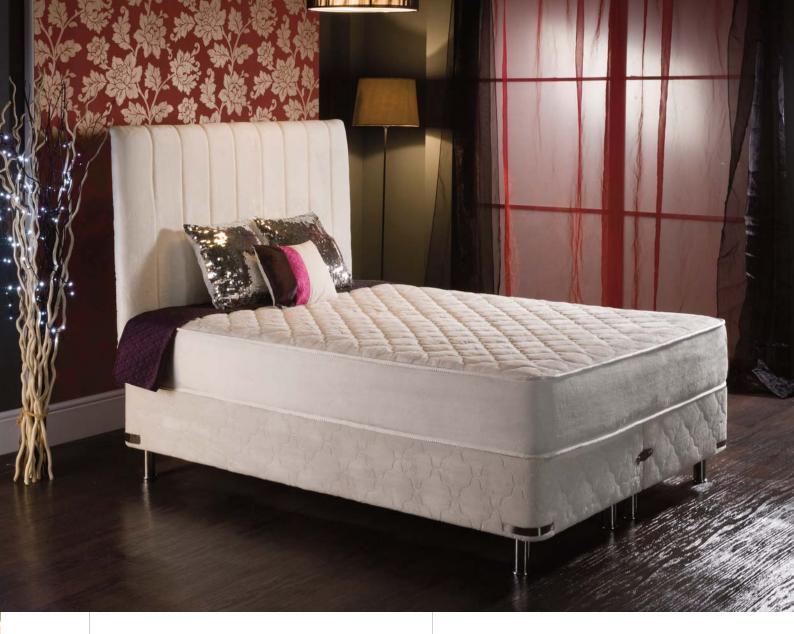

# Ortho Gel POCKET MEMORY FOAM • 75mm Visco Memory Foam.

- Ultra Soft Knit Velvet Touch Fabric.
- Heat Treated Foam Encapsulated Pocket Spring Unit.
- Micro Quilted Pillow Top Design with airflow system.
- 4 flag stitched handles.

A Luxurious quilted pillow top containing 75mm Visco memory foam for instant luxury and support. This is combined with an air flow border which ensures maximum comfort and freshness.