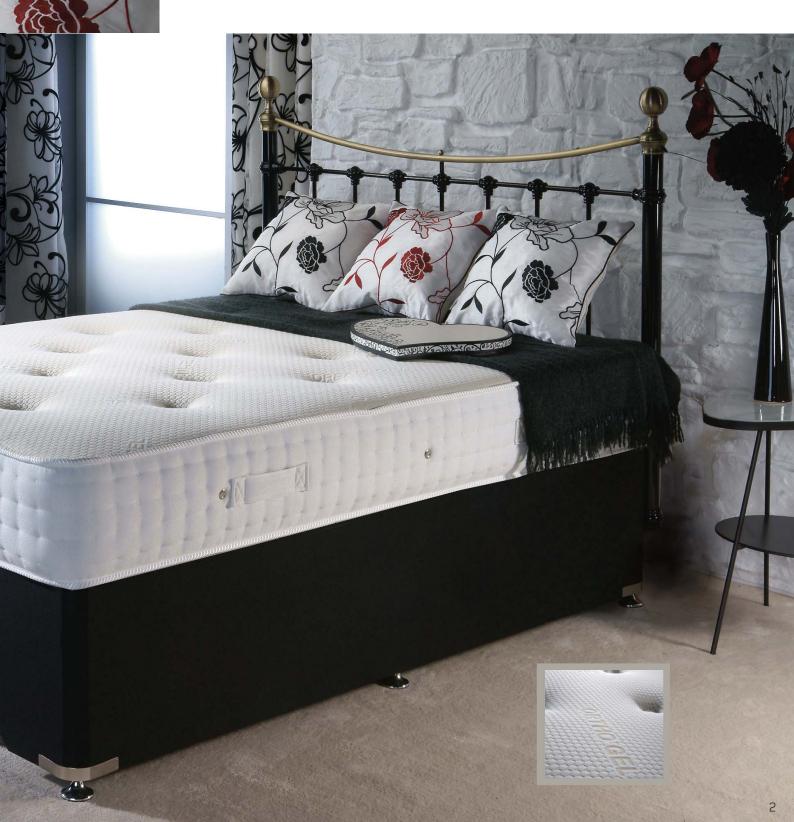

# Ortho Gel POCKET MEMORY FOAM • 75mm Visco Memory Foam.

- Ultra Soft Knit Velvet Touch Fabric.
- Heat Treated Foam Encapsulated Pocket Spring Unit.
- Micro Quilted Pillow Top Design with airflow system.
- 4 flag stitched handles.

A Luxurious quilted pillow top containing 75mm Visco memory foam for instant luxury and support. This is combined with an air flow border which ensures maximum comfort and freshness.