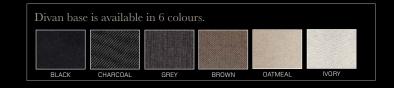

#### DIVAN BASES

All divan bases join from east to west, with chrome gliders, 4 chrome corner protectors, chrome linking bars. The base is available in 6 colours, black, charcoal, grey, ivory, brown and oatmeal. Upon ordering please specify which colour you would prefer on your base.