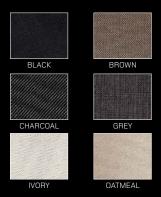

#### DIVAN BASES

All divan bases join from east to west, with chrome gliders, 4 chrome corner protectors, chrome linking bars. The base is available in 6 colours, black, charcoal, grey, ivory, brown and oatmeal. Upon ordering please specify which colour you would prefer on your base.

Divan base is available in 6 colours.

BLACK CHARCOAL GREY BROWN DATMEAL IVORY

"with a Dreamgel bed have a restful nights sleep and wake up refreshed and ready for the day ahead"

dream ge

Divan base is available in 6 colours.

BLACK CHARCOAL GREY BROWN DATMEAL WORY

Divan base is available in 6 colours.

BLACK CHARCOAL GREY BROWN DATMEAL IVORY