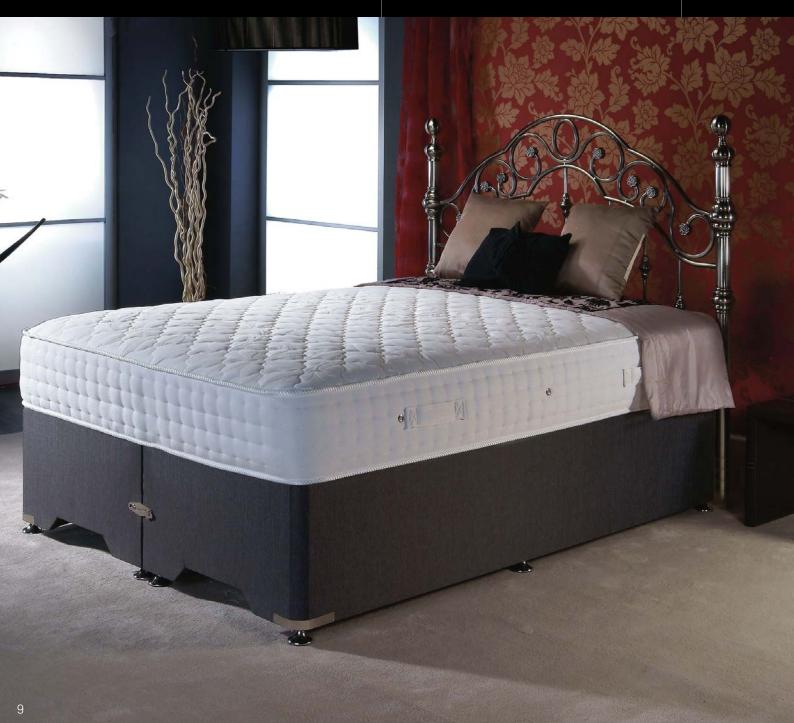

#### 3000 POCKET

- 3000 Heat Treated Pocket Unit.
- 75mm Visco Memory Foam.
- Ultra Soft Double Jersey Fabric.
- · Micro Quilted Design.
- Hypo Allergenic.

A 3000 count pocket mattress with 75mm visco memory foam, micro quilted, completed with 4 flag stitched handles. This is a non turn mattress with a soft feel.