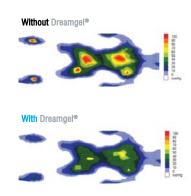

#### DREAMGEL® COLLECTION

Dreamgel® provides the pressure relief of Visco elastic (memory foam) combined with a cooler sleep climate. The Gel is formed from natural mineral oils which contours to your body shape to soothe and relieve pressure build up, reducing aches and pains. It is available with open coil, orthopaedic, 1000 and 2000 Pocket encapsulated spring systems. Mattress borders have four rows of hand stitching as this adds rigidity and support to the mattress sides, extending the sleeping area to the edge. All mattresses have 4 flag stitch handles which are attached securely. All of the mattresses are hypo-allergenic.

### FOAM ENCAPSULATED POCKET BEDS

The pocket springs are totally encapsulated within a foam wall interior to provide the maximum sleeping area and then luxurious layers of hypo allergenic fillings are placed in a unique order to create the ultimate feel. Temperature sensitive Dreamgel moulds to the shape of the body and helps to relieve pressure and improve circulation

Divan base is available in 6 colours.

BLACK CHARCOAL GREY BROWN DATMEAL IVORY

"with a Dreamgel bed have a restful nights sleep and wake up refreshed and ready for the day ahead"

dream ge