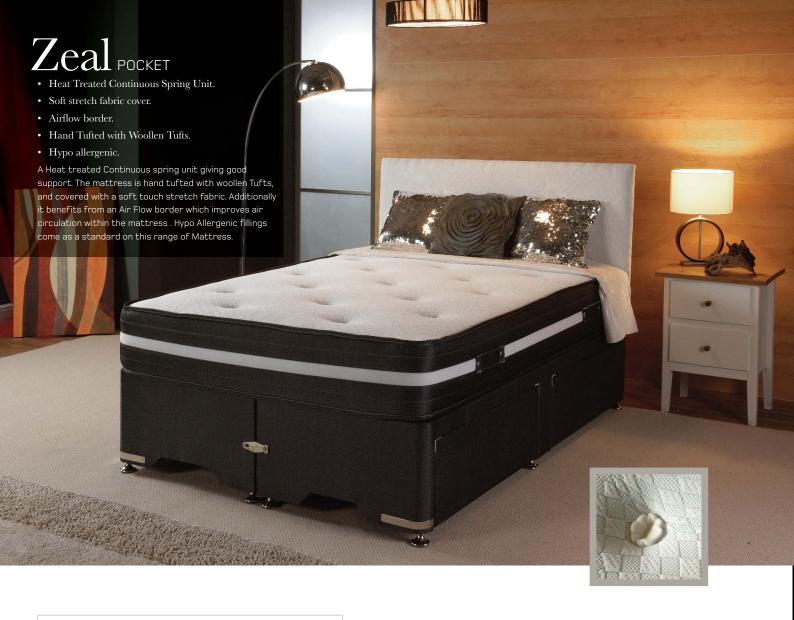

### $\operatorname{Haven}$ open coil

- Micro Quilted Design.
- Heat Treated Continuous Spring unit.
- Soft stretch cool knit fabric cover.
- Airflow border.
- Hypo allergenic

This mattress has a micro quilted, Soft touch cool knit fabric cover combined with a heat treated Continuous spring unit giving good support. Additionally this mattress benefits from an Air Flow border which improves air circulation within the Mattress.