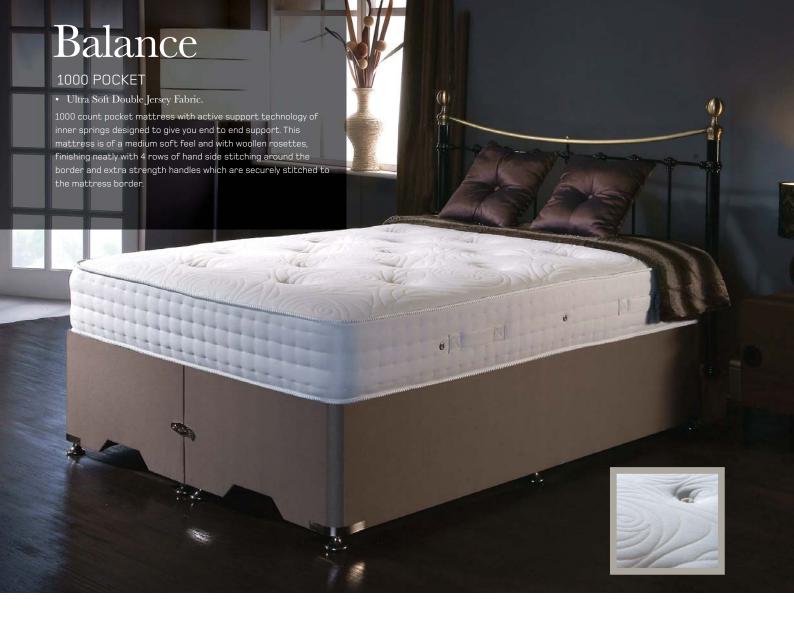

# Dreamgel 1000

#### FOAM ENCAPSULATED POCKET

- 1000 count pocket foam encapsulated spring unit.
- · Micro Quilted Design.
- Soft stretch cool knit fabric cover.
- · 4 flag stitched handles.

An astounding luxurious knitted fabric which is micro quilted, with a 1000 encapsulated pocket mattress with active support technology of innersprings designed to give you end to end support. A 3 zone Visco memory Dreamgel foam pad .

### FOAM ENCAPSULATED POCKET BEDS

The pocket springs are totally encapsulated within a foam wall interior to provide the maximum sleeping area and then luxurious layers of hypo allergenic fillings are placed in a unique order to create the ultimate feel. Temperature sensitive Dreamgel moulds to the shape of the body and helps to relieve pressure and improve circulation