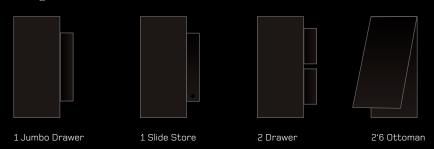

# Storage

Divan Beds are available with a variety of storage options. Below are some examples to show you exactly what are avavilable.

Note: not all options are available for every bed.

If you have any queries then please contact us and we will be happy to assist.

#### Storage 2'6" and 3'

2 Drawers