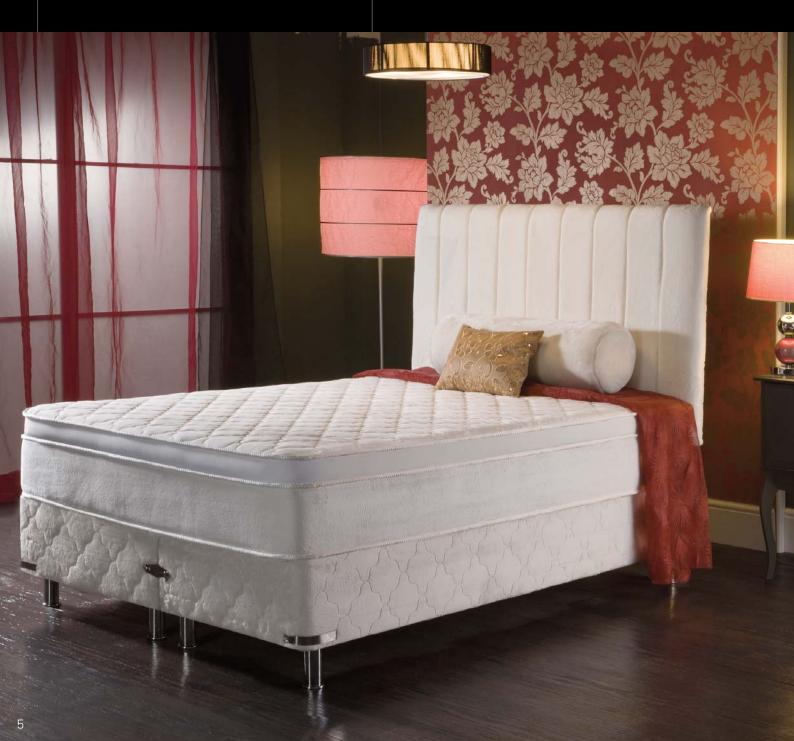

# Ortho Gel POCKET MEMORY FOAM • 75mm Visco Memory Foam.

- Ultra Soft Knit Velvet Touch Fabric.
- Heat Treated Foam Encapsulated Pocket Spring Unit.
- Micro Quilted Pillow Top Design with airflow system.
- 4 flag stitched handles.

A Luxurious quilted pillow top containing 75mm Visco memory foam for instant luxury and support. This is combined with an air flow border which ensures maximum comfort and freshness.