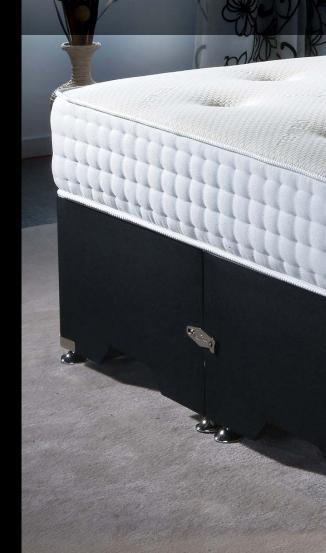

#### DIVAN BASES

All divan bases join from east to west, with chrome gliders, 4 chrome corner protectors, chrome linking bars. The base is available in 6 colours, black, charcoal, grey, ivory, brown and oatmeal. Upon ordering please specify which colour you would prefer on your base.

A Luxurious quilted pillow top containing 75mm Visco memory foam for instant luxury and support. This is combined with an air flow border which ensures maximum comfort and freshness. Microquilted and then upholstered in luxurious velvet feel fabric, the whole bed is upholstered in the same matching quilted fabric so as to maximize the feel of the fabulous fillings. All the bases are fully upholstered and are complete with chrome feet, linking bars and corner protectors.