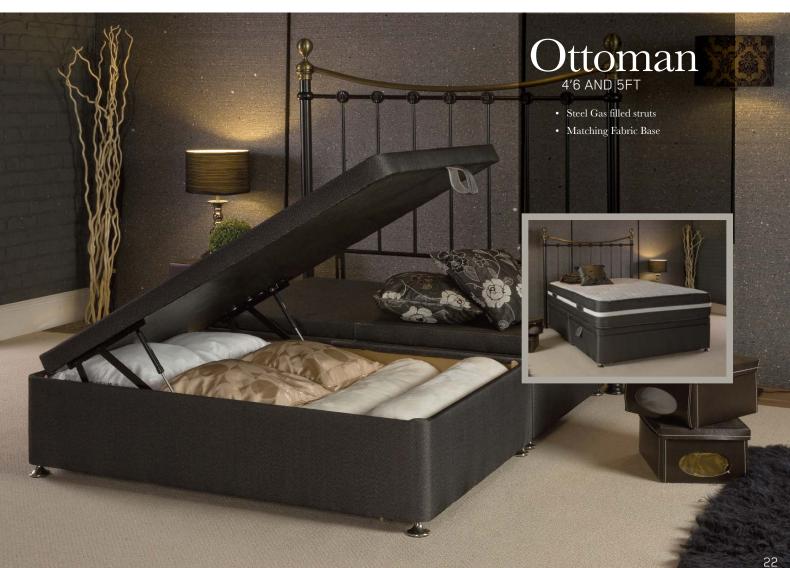

### Ottoman

- Steel Gas filled struts
- Matching Fabric Base

### ALL OTTOMAN'S FEATURE

Our Ottoman's are designed for those who need extra storage along with the luxury quality and design, with strong durable MDF bases to support any mattress, upholstered in matching fabric. Our high quality steel lifting mechanism is effortless due to the addition of gas springs