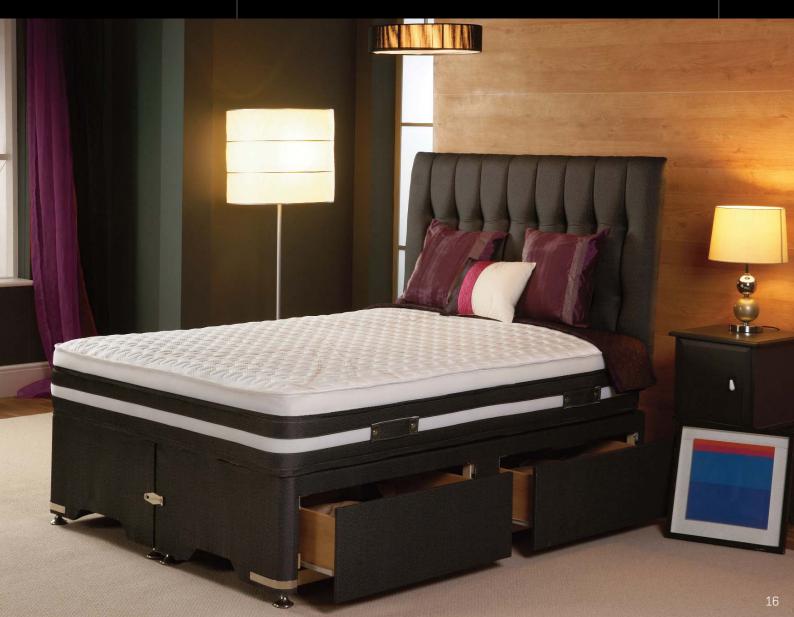

### FOAM ENCAPSULATED POCKET BEDS

The pocket springs are totally encapsulated within a foam wall interior to provide the maximum sleeping area and then luxurious layers of hypo allergenic fillings are placed in a unique order to create the ultimate feel. Temperature sensitive Dreamgel moulds to the shape of the body and helps to relieve pressure and improve circulation

# Storage

Divan Beds are available with a variety of storage options. Below are some examples to show you exactly what are avavilable.

Note: not all options are available for every bed.

If you have any queries then please contact us and we will be happy to assist.