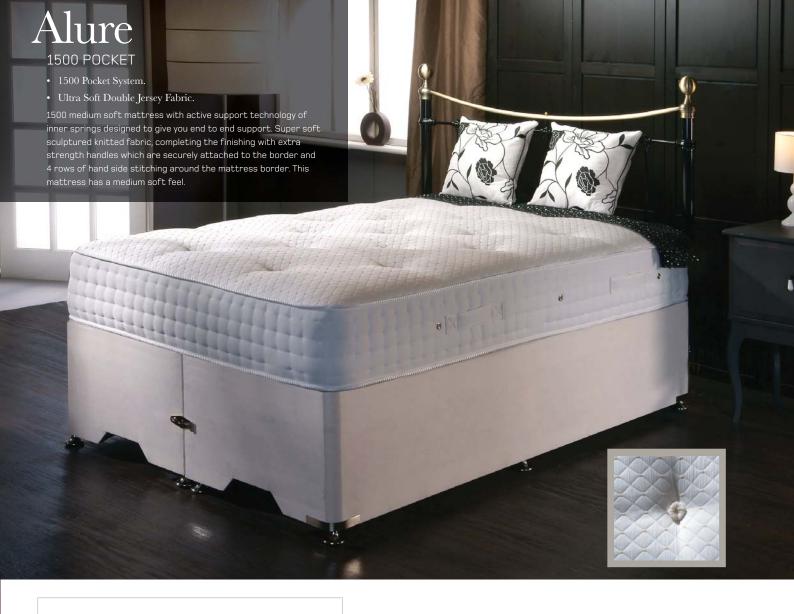

### Oasis 2000 POCKET

- 2000 Heat Treated foam enclosed pocket unit.
- Ultra Soft Double Jersey Fabric.
- Hand Tufted with Woollen Tufts.
- Hypo Allergenic.

2000 count pocket sprung mattress, totally encapsulated within foam wall interior to provide maximum sleeping area. Covered by a luxury knitted sculptured fabric. This is a medium firm mattress which also has extra strength handles which are securely attached to the border.