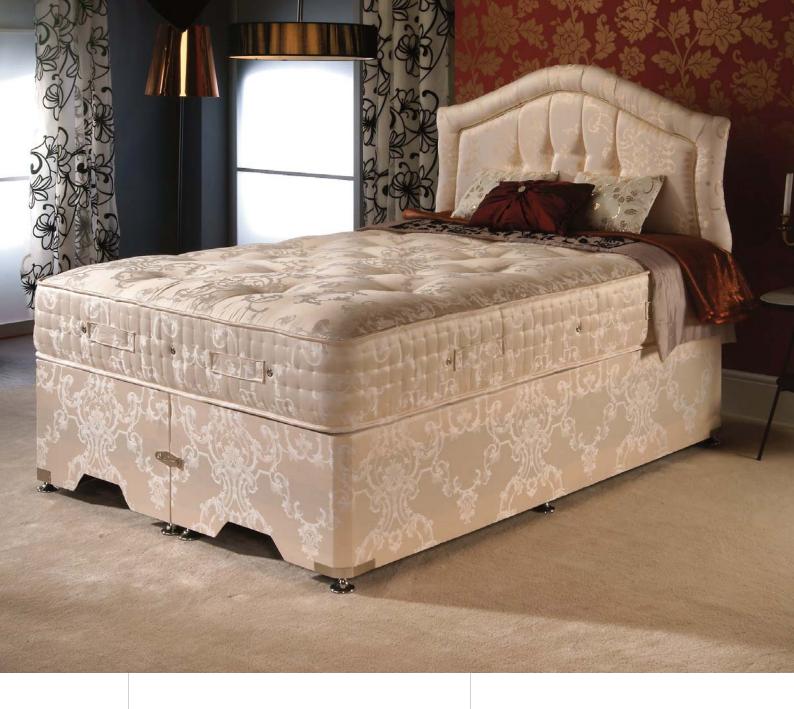

### Aristocrat

- 1000 count Soft Pocket Spring Unit.
- Luxury Viscose Fabric.
- Layers of soft Polyester fibres.
- Woollen Rosettes.
- $\bullet \quad \text{Hypo Allergenic}.$

A 1000 count, medium soft, pocket sprung mattress, with a fine looking classic luxury viscose fabric, tufted with woollen rosettes, finishing with 4 rows of hand side stitched border.

# Marquess

- Soft Viscose cover.
- Woollen Rosettes.
- 6 flag stitched handles.
- Hypo Allergenic.

This is a medium soft mattress with a classic viscose cover, which is tufted with woollen rosettes, containing 6g wire frame, 13.5g bonnel spring and 4 rows of hand side stitch mattress border.