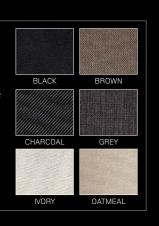

#### DIVAN BASES

All divan bases join from east to west, with chrome gliders, 4 chrome corner protectors, chrome linking bars. The base is available in 6 colours, black, charcoal, grey, ivory, brown and oatmeal. Upon ordering please specify which colour you would prefer on your base.

Divan base is available in 6 colours.

BLACK CHARCOAL GREY BROWN DATMEAL IVORY

"with a Dreamgel bed have a restful nights sleep and wake up refreshed and ready for the day ahead"

dream ge

Divan base is available in 6 colours.

BLACK CHARCOAL GREY BROWN DATMEAL WORY

Divan base is available in 6 colours.

BLACK CHARCOAL GREY BROWN DATMEAL IVORY