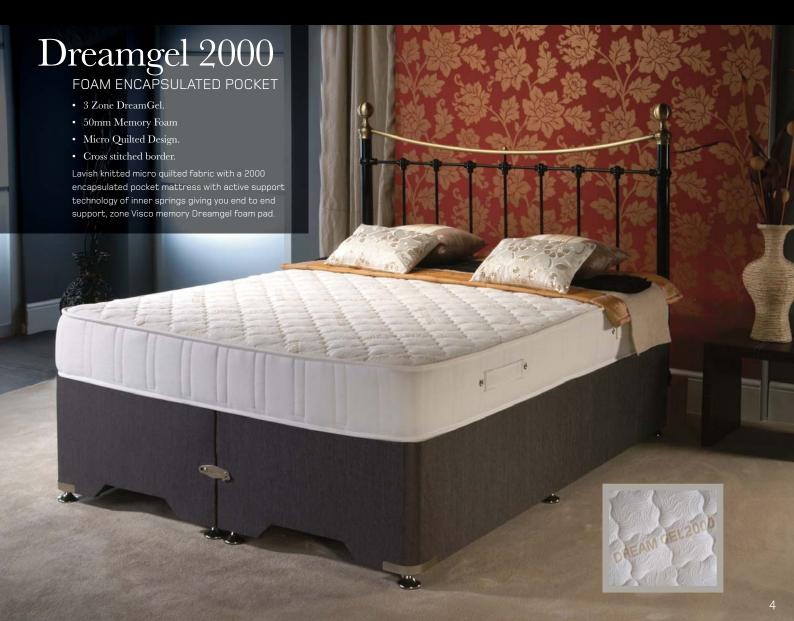

#### DREAMGEL® COLLECTION

Dreamgel® provides the pressure relief of Visco elastic (memory foam) combined with a cooler sleep climate. The Gel is formed from natural mineral oils which contours to your body shape to soothe and relieve pressure build up, reducing aches and pains. It is available with open coil, orthopaedic, 1000 and 2000 Pocket encapsulated spring systems. Mattress borders have four rows of hand stitching as this adds rigidity and support to the mattress sides, extending the sleeping area to the edge. All mattresses have 4 flag stitch handles which are attached securely. All of the mattresses are hypo-allergenic.

#### FOAM ENCAPSULATED POCKET

- 1000 count pocket foam encapsulated spring unit.
- · Micro Quilted Design.
- Soft stretch cool knit fabric cover.
- · 4 flag stitched handles.

An astounding luxurious knitted fabric which is micro quilted, with a 1000 encapsulated pocket mattress with active support technology of innersprings designed to give you end to end support. A 3 zone Visco memory Dreamgel foam pad .

### FOAM ENCAPSULATED POCKET BEDS

The pocket springs are totally encapsulated within a foam wall interior to provide the maximum sleeping area and then luxurious layers of hypo allergenic fillings are placed in a unique order to create the ultimate feel. Temperature sensitive Dreamgel moulds to the shape of the body and helps to relieve pressure and improve circulation