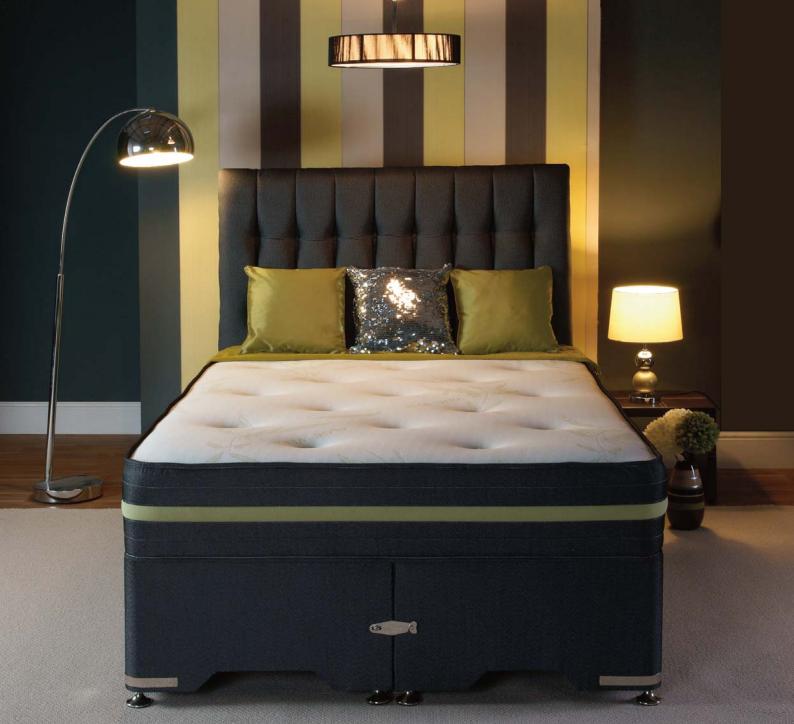

#### DREAMGEL® COLLECTION

Dreamgel® provides the pressure relief of Visco elastic (memory foam) combined with a cooler sleep climate. The Gel is formed from natural mineral oils which contours to your body shape to soothe and relieve pressure build up, reducing aches and pains. It is available with open coil, orthopaedic, 1000 and 2000 Pocket encapsulated spring systems. Mattress borders have four rows of hand stitching as this adds rigidity and support to the mattress sides, extending the sleeping area to the edge. All mattresses have 4 flag stitch handles which are attached securely. All of the mattresses are hypo-allergenic.

### FOAM ENCAPSULATED POCKET BEDS

The pocket springs are totally encapsulated within a foam wall interior to provide the maximum sleeping area and then luxurious layers of hypo allergenic fillings are placed in a unique order to create the ultimate feel. Temperature sensitive Dreamgel moulds to the shape of the body and helps to relieve pressure and improve circulation