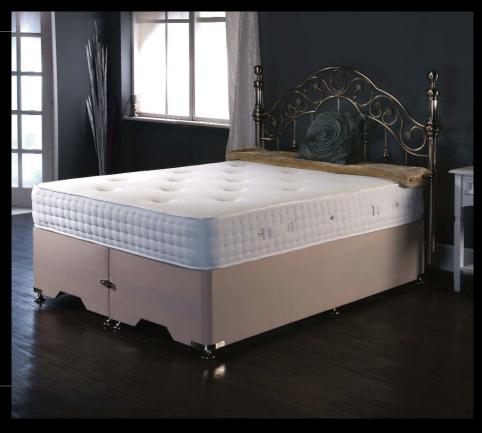

### Aristocrat

- 1000 count Soft Pocket Spring Unit.
- Luxury Viscose Fabric.
- Layers of soft Polyester fibres.
- Woollen Rosettes.
- $\bullet \quad \text{Hypo Allergenic}.$

A 1000 count, medium soft, pocket sprung mattress, with a fine looking classic luxury viscose fabric, tufted with woollen rosettes, finishing with 4 rows of hand side stitched border.