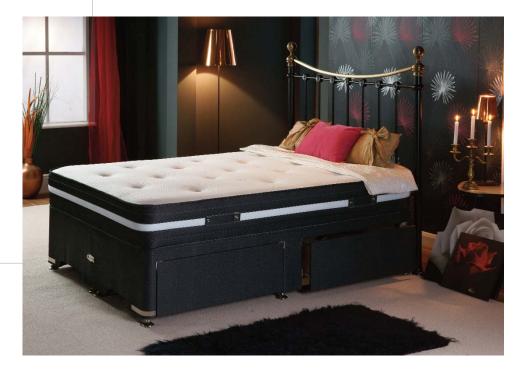

#### DIVAN BASES

All divan bases join from east to west, with chrome gliders, 4 chrome corner protectors, chrome linking bars. The base is available in 6 colours, black, charcoal, grey, ivory, brown and oatmeal. Upon ordering please specify which colour you would prefer on your base.