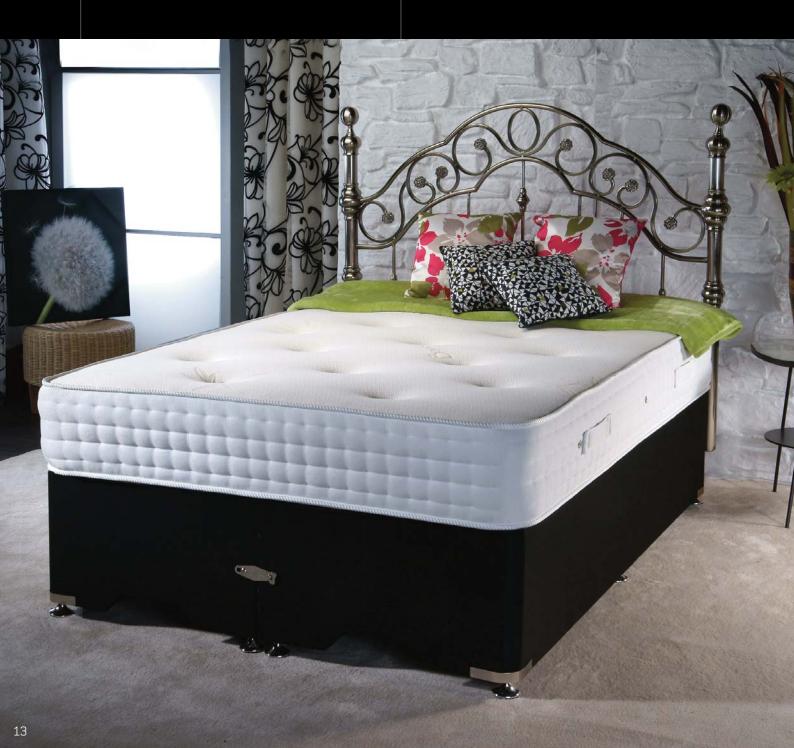

### Aristocrat

- 1000 count Soft Pocket Spring Unit.
- Luxury Viscose Fabric.
- Layers of soft Polyester fibres.
- Woollen Rosettes.
- $\bullet \quad \text{Hypo Allergenic}.$

A 1000 count, medium soft, pocket sprung mattress, with a fine looking classic luxury viscose fabric, tufted with woollen rosettes, finishing with 4 rows of hand side stitched border.