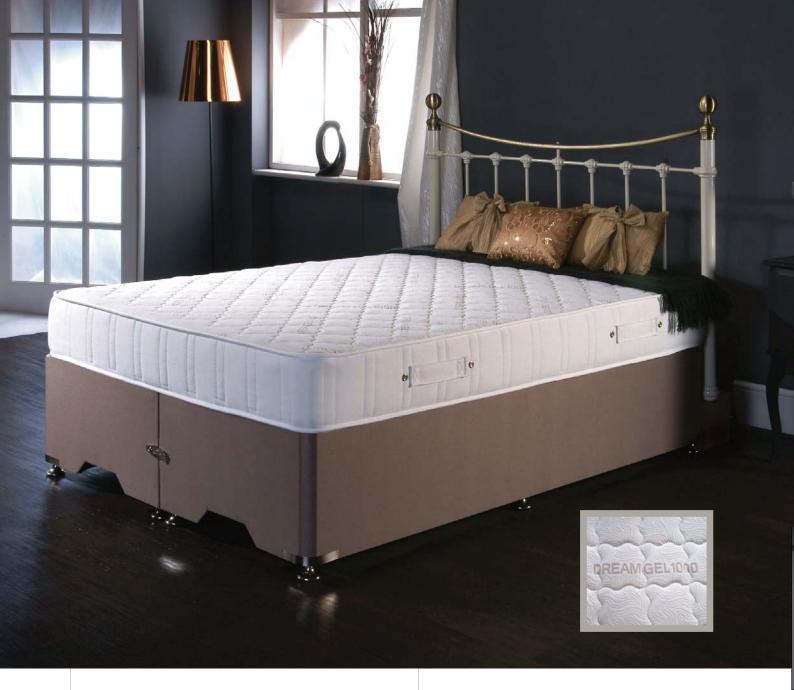

#### DREAMGEL® COLLECTION

Dreamgel® provides the pressure relief of Visco elastic (memory foam) combined with a cooler sleep climate. The Gel is formed from natural mineral oils which contours to your body shape to soothe and relieve pressure build up, reducing aches and pains. It is available with open coil, orthopaedic, 1000 and 2000 Pocket encapsulated spring systems. Mattress borders have four rows of hand stitching as this adds rigidity and support to the mattress sides, extending the sleeping area to the edge. All mattresses have 4 flag stitch handles which are attached securely. All of the mattresses are hypo-allergenic.

# Dreamgel 1000

#### FOAM ENCAPSULATED POCKET

- 1000 count pocket foam encapsulated spring unit.
- · Micro Quilted Design.
- Soft stretch cool knit fabric cover.
- · 4 flag stitched handles.

An astounding luxurious knitted fabric which is micro quilted, with a 1000 encapsulated pocket mattress with active support technology of innersprings designed to give you end to end support. A 3 zone Visco memory Dreamgel foam pad .