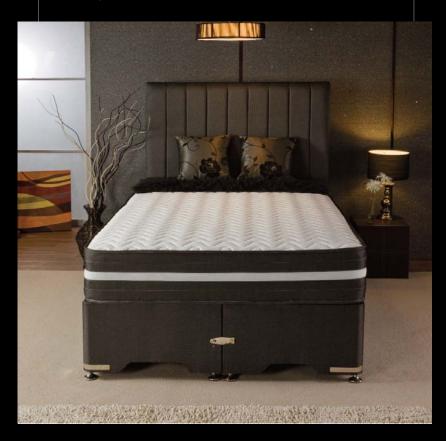

#### DIVAN BASES

All divan bases join from east to west, with chrome gliders, 4 chrome corner protectors, chrome linking bars. The base is available in 6 colours, black, charcoal, grey, ivory, brown and oatmeal. Upon ordering please specify which colour you would prefer on your base.