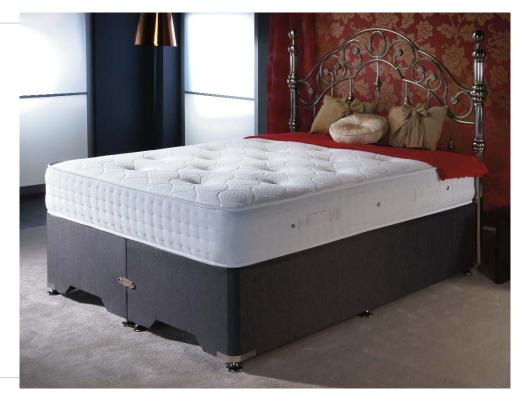

### Aristocrat

- 1000 count Soft Pocket Spring Unit.
- Luxury Viscose Fabric.
- Layers of soft Polyester fibres.
- Woollen Rosettes.
- $\bullet \quad \text{Hypo Allergenic}.$

A 1000 count, medium soft, pocket sprung mattress, with a fine looking classic luxury viscose fabric, tufted with woollen rosettes, finishing with 4 rows of hand side stitched border.

# Marquess

- Soft Viscose cover.
- Woollen Rosettes.
- 6 flag stitched handles.
- Hypo Allergenic.

This is a medium soft mattress with a classic viscose cover, which is tufted with woollen rosettes, containing 6g wire frame, 13.5g bonnel spring and 4 rows of hand side stitch mattress border.