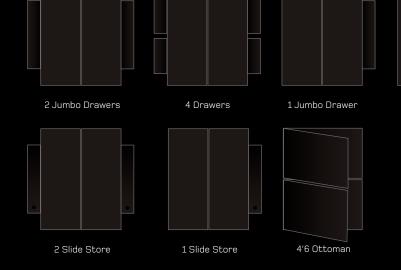

# Storage

Divan Beds are available with a variety of storage options. Below are some examples to show you exactly what are avavilable.

Note: not all options are available for every bed.

If you have any queries then please contact us and we will be happy to assist.

#### Storage 4', 4'6" and 5'